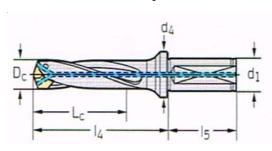

lly dimensioned for the requirements of the additive manufacturing (3 D printing) Dimensions of the plates til 800 x 400 mm, for heavy sawing with highly precise cuts

#### **Technical data:**

Width of cutting range: 600 mm Hight of cutting range: 530 mm

Feed of table digitally controlled:, size: 1090 x 1200 mm

Power 4 kW / 7,5 A

Cutting speed, frequency controlled 15-1000 m/min

Length of band saw: 5060 mm width of band saw 34 mm

#### Herrman Klaeger GmbH

Double pillar automatic saw Specially dimensioned for the requirements of the additive manufacturing (3 D printing)
Dimensions of the plates til 305 x 305 mm, for heavy sawing with highly precise cuts k-tronic control with SmartCut package

# bitron300 3D CUT 3D printing

# Indexable insert drills 3xD,5xD, 7xD,10xD for heavy cuts