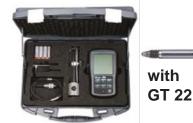

## **New products 2018**

TESA my-FINDER SET 31 and SET 22 the precision Sets in its practical boxes for intervention in controltasks, quality and service.