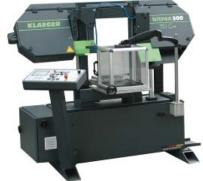

#### Double mittre semiautomatic band saw machine

- dimensions of.pièces: up to 500 mm
- hydraulical and rapide clamping vice, ajustable in length
- hydraulique cylinder, active in two directions: therefore lower the saw and pressure on the band are checkable

#### Herrman Klaeger GmbH VBS600-3D Cut

#### Vertical band saw

Specially dimensioned for the requirements of the additive manufacturing (3 D printing) Dimensions of the plates til 800 x 400 mm, for heavy sawing with highly precise cuts

#### **Technical data:**

Width of cutting range: 600 mm Hight of cutting range: 530 mm

Feed of table digitally controlled:, size: 1090 x 1200 mm

Power 4 kW / 7,5 A

Cutting speed, frequency controlled 15-1000 m/min

Length of band saw: 5060 mm width of band saw 34 mm

#### Herrman Klaeger GmbH

Double pillar automatic saw Specially dimensioned for the requirements of the additive manufacturing (3 D printing)
Dimensions of the plates til 305 x 305 mm, for heavy sawing with highly precise cuts k-tronic control with SmartCut package

# bitron300 3D CUT 3D printing