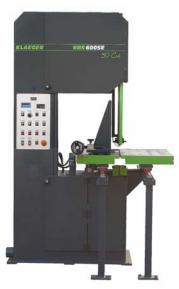

#### Herrman Klaeger GmbH VBS600-3D Cut

#### Vertical band saw

Specially dimensioned for the requirements of the additive manufacturing (3 D printing) Dimensions of the plates til 800 x 400 mm, for heavy sawing with highly precise cuts

#### **Technical data:**

Width of cutting range: 600 mm Hight of cutting range: 530 mm

Feed of table digitally controlled:, size: 1090 x 1200 mm

Power 4 kW / 7,5 A

Cutting speed, frequency controlled 15-1000 m/min

Length of band saw: 5060 mm width of band saw 34 mm