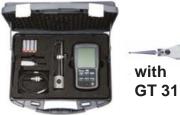

## **New products 2018**

TESA my-FINDER SET 31 and SET 22 the precision Sets in its practical boxes for intervention in controltasks, quality and service.

### **NEW / Neu**

**TESA myFinder Set 22** 