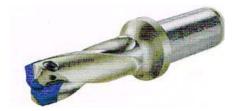

nsioned for the requirements of the additive manufacturing (3 D printing) Dimensions of the plates til 800 x 400 mm, for heavy sawing with highly precise cuts

#### **Technical data:**

Width of cutting range: 600 mm Hight of cutting range: 530 mm

Feed of table digitally controlled:, size: 1090 x 1200 mm

Power 4 kW / 7,5 A

Cutting speed, frequency controlled 15-1000 m/min

Length of band saw: 5060 mm width of band saw 34 mm

#### Herrman Klaeger GmbH

Double pillar automatic saw Specially dimensioned for the requirements of the additive manufacturing (3 D printing)
Dimensions of the plates til 305 x 305 mm, for heavy sawing with highly precise cuts k-tronic control with SmartCut package

# bitron300 3D CUT 3D printing

# Indexable insert drills 3xD,5xD, 7xD,10xD for heavy cuts